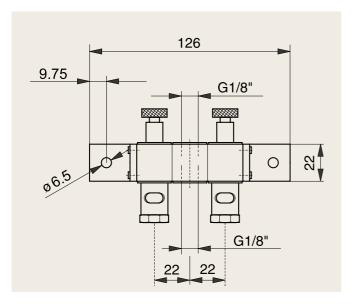

# TYPE MTR

- Batteries of multiple oil dispensers with lateral fastening brackets
- Batteries with an uneven number of oil dispensers are possible with an add-on lubricating point

### **Type ETR 10490**

Type MTR 2 - 10

| Туре                     | Article no. |
|--------------------------|-------------|
| ETR                      | 312 200 001 |
| MTR 2                    | 312 300 001 |
| MTR 4                    | 312 300 002 |
| MTR 6                    | 312 300 003 |
| MTR 8                    | 312 300 004 |
| MTR 10                   | 312 300 005 |
| Add-on lubricating point | 312 200 009 |