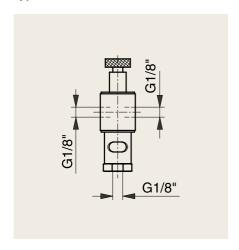

### **Type ETR 10490**

Type MTR 2 - 10

| Туре                     | Article no. |
|--------------------------|-------------|
| ETR                      | 312 200 001 |
| MTR 2                    | 312 300 001 |
| MTR 4                    | 312 300 002 |
| MTR 6                    | 312 300 003 |
| MTR 8                    | 312 300 004 |
| MTR 10                   | 312 300 005 |
| Add-on lubricating point | 312 200 009 |