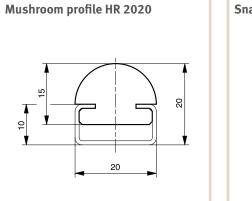

Here, we present a small selection of our wide range of profiles for exemplary purposes. For our full range, see www.murtfeldt.com.

| Rail profile                | Delivery form | Delivery length in mm | Production method | Original Material"S"® | Article no. |
|-----------------------------|---------------|-----------------------|-------------------|-----------------------|-------------|
| Mushroom profile<br>HR 2020 | profile       | 2000                  | milled            | green                 | 211 210 001 |
|                             | C3            | 2000                  |                   |                       | 351 020 003 |
|                             | profile       | 2000                  | milled            | black antistatic      | 211 210 002 |
|                             | C3            | 2000                  |                   |                       | 351 020 003 |
|                             | profile       | 2000                  | extruded          | green                 | 211 210 003 |
|                             | C3            | 2000                  |                   |                       | 351 020 003 |

Dimensions in mm Extruded profiles made of Material "S"\* Black are **not** antistatic.

\* For milled profiles. Tolerances as per DIN 16941 for extruded profiles.

CHAIN, BELT, AND SLIDING GUIDES

103