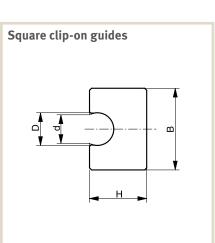

| C3            | 2000                  |                   |                       | 351 020 003 |
|                             | profile       | 2000                  | milled            | black antistatic      | 211 210 002 |
|                             | C3            | 2000                  |                   |                       | 351 020 003 |
|                             | profile       | 2000                  | extruded          | green                 | 211 210 003 |
|                             | C3            | 2000                  |                   |                       | 351 020 003 |

Dimensions in mm Extruded profiles made of Material "S"\* Black are **not** antistatic.

\* For milled profiles. Tolerances as per DIN 16941 for extruded profiles.







CHAIN, BELT, AND SLIDING GUIDES

103