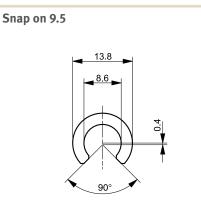

| C3            | 2000                  |                   |                       | 351 020 003 |
|                             | profile       | 2000                  | milled            | black antistatic      | 211 210 002 |
|                             | C3            | 2000                  |                   |                       | 351 020 003 |
|                             | profile       | 2000                  | extruded          | green                 | 211 210 003 |
|                             | C3            | 2000                  |                   |                       | 351 020 003 |

Dimensions in mm Extruded profiles made of Material "S"\* Black are **not** antistatic.

\* For milled profiles. Tolerances as per DIN 16941 for extruded profiles.







CHAIN, BELT, AND SLIDING GUIDES

103